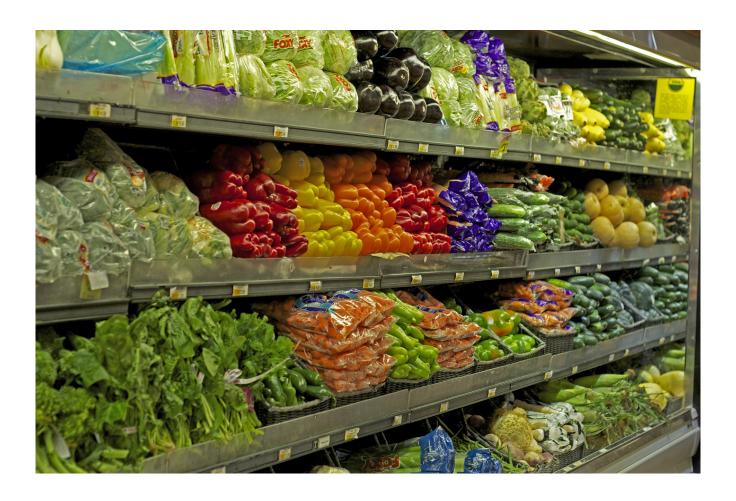

#### Grocery Store Counting Exercise

Use this sheet to count the number of items you see at the Grocery Store. Count using tally marks. Use the blank lines to add specifics for your family.

| Lettuce           |  |
|-------------------|--|
| Red Apples        |  |
| Tomatoes          |  |
| Bunches of Grapes |  |
| Oranges           |  |
| Carrots           |  |
| Bags of Flour     |  |
| Flax Seed         |  |
| Quinoa            |  |
| Tuna Cans         |  |
| Turkey            |  |
| Packs of Chicken  |  |
| Kinds of Cheese   |  |
| Lemons            |  |
| Cucumbers         |  |
| Cartons of Eggs   |  |
| Loaves of Bread   |  |
| Gallons of Milk   |  |
|                   |  |
|                   |  |
|                   |  |
|                   |  |